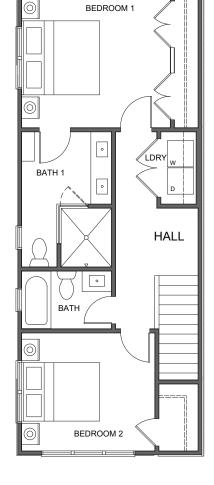

# Knight Walk

BEDROOM 1

BATH 1

BATH

 $\bigcirc$ 

0

LDRY

D

HALL

### 2 BR | 2.5 BA Heated SF: 1,361

Unfinished SF:

- Covered Deck 128 sf
- Garage 334 sf

Ground Floor

Second Floor

BEDROOM 2

All dimensions are approximate. Information herein is believed to be accurate, but is not warranted and is subject to error, change and withdrawal without notice. See blueprints for actuals