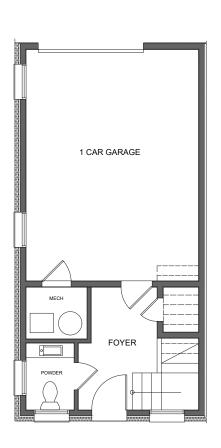

# Knight Walk

## The Howell II

#### 2 BR | 2.5 BA Heated SF: 1,361

#### Unfinished SF:

- Covered Deck 128 sf
- Garage 334 sf

Ground Floor

Main Floor

Second Floor

All dimensions are approximate. Information herein is believed to be accurate, but is not warranted and is subject to error, change and withdrawal without notice. See blueprints for actuals