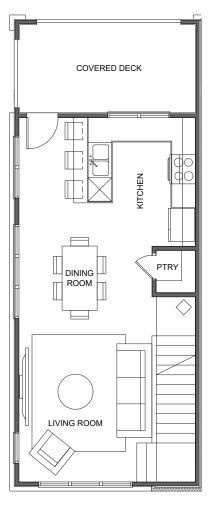

## The Howell I

### 2 BR | 2.5 BA Heated SF: 1,361

Unfinished SF:

- Covered Deck 128 sf
- Garage 334 sf

Ground Floor

Second Floor

BEDROOM 2

All dimensions are approximate. Information herein is believed to be accurate, but is not warranted and is subject to error, change and withdrawal without notice. See blueprints for actuals

KnightWalkAtHowellStation.com