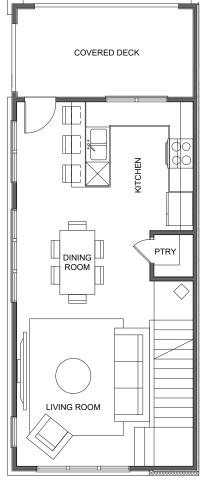

# Knight Walk

## The Howell II

#### 2 BR | 2.5 BA Heated SF: 1,361

#### Unfinished SF:

- Covered Deck 128 sf
- Garage 334 sf

Ground Floor

Main Floor

Second Floor

All dimensions are approximate. Information herein is believed to be accurate, but is not warranted and is subject to error, change and withdrawal without notice. See blueprints for actuals