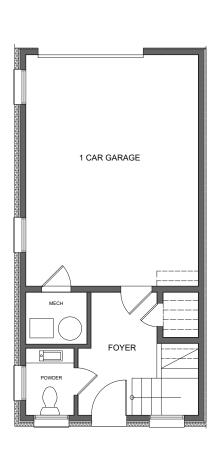

# Knight Walk

## The Howell II

#### 2 BR | 2.5 BA Heated SF: 1,361

#### Unfinished SF:

- Covered Deck 128 sf
- Garage 334 sf

Ground Floor

Main Floor

Second Floor

All dimensions are approximate. Information herein is believed to be accurate, but is not warranted and is subject to error, change and withdrawal without notice. See blueprints for actuals